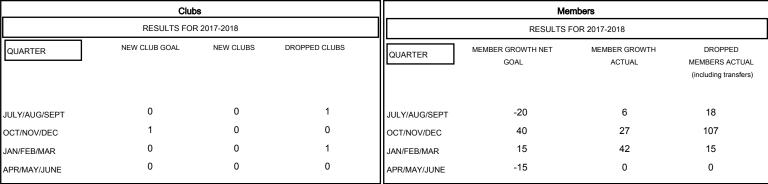

## MONTHLY MEMBERSHIP PROGRESS REPORT

District 118 Y

Results as of: 03/31/2018

## GMT: JOOST PAIJMANS LOCATION TURKEY GMT CA



## GOALS AND ACTUAL NEW CLUBS CUMULATIVE



## GOALS AND ACTUAL MEMBERS CUMULATIVE



| -■- MEMBER GROWTH NET GOAL        |
|-----------------------------------|
| - ● - MEMBER GROWTH ACTUAL        |
| - ▲ - LAST YEAR MEMBERSHIP ACTUAL |
|                                   |
|                                   |

| DROPPED CLUBS: 2 |     |
|------------------|-----|
| DROPPED MEMBERS  |     |
| DECEASED         | 2   |
| CLUB CANCELLED   | 2   |
| OTHER            | 136 |
| TOTAL            | 140 |

| 27 CLUBS OF 64 ADDED 1 OR MORE | GENDER DIST     | RIBUTION         |
|--------------------------------|-----------------|------------------|
| NEW MEMBERS                    | MALE            | 541              |
|                                | FEMALE          | 872              |
|