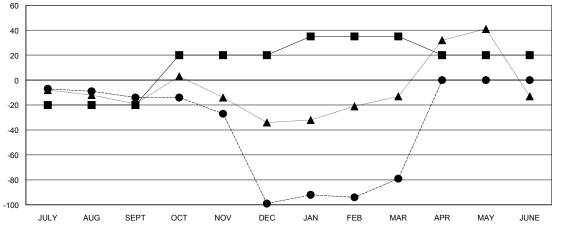

## GOALS AND ACTUAL MEMBERS CUMULATIVE

| -■- MEMBER GROWTH NET GOAL        |
|-----------------------------------|
| - ● - MEMBER GROWTH ACTUAL        |
| - ▲ - LAST YEAR MEMBERSHIP ACTUAL |
|                                   |
|                                   |